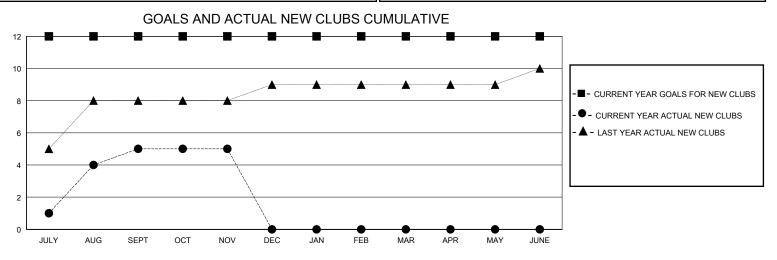

## District 322C1

GMT: LOCATION INDIA GMT CA

| O             |               |             | 7 till Olt=   |                       |                        |                         | O                                                  |  |
|---------------|---------------|-------------|---------------|-----------------------|------------------------|-------------------------|----------------------------------------------------|--|
| Clubs         |               |             |               | Members               |                        |                         |                                                    |  |
|               | RESULTS FOR   | R 2024-2025 |               | RESULTS FOR 2024-2025 |                        |                         |                                                    |  |
| QUARTER       | NEW CLUB GOAL | NEW CLUBS   | DROPPED CLUBS | QUARTER MEMI          | BER GROWTH NET<br>GOAL | MEMBER GROWTH<br>ACTUAL | DROPPED<br>MEMBERS ACTUAL<br>(including transfers) |  |
| JULY/AUG/SEPT | 12            | 5           | 1             | JULY/AUG/SEPT         | 150                    | 324                     | 65                                                 |  |
| OCT/NOV/DEC   | 0             | 0           | 0             | OCT/NOV/DEC           | 250                    | 42                      | 49                                                 |  |
| JAN/FEB/MAR   | 0             | 0           | 0             | JAN/FEB/MAR           | 45                     | 0                       | 0                                                  |  |
| APR/MAY/JUNE  | 0             | 0           | 0             | APR/MAY/JUNE          | 5                      | 0                       | 0                                                  |  |