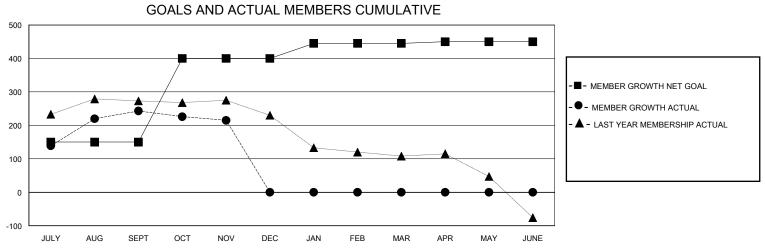

## District 322C1

GMT: LOCATION INDIA GMT CA

| O             |               |             | 7 till Olt=   |                       |                        |                         | O                                                  |  |
|---------------|---------------|-------------|---------------|-----------------------|------------------------|-------------------------|----------------------------------------------------|--|
| Clubs         |               |             |               | Members               |                        |                         |                                                    |  |
|               | RESULTS FOR   | R 2024-2025 |               | RESULTS FOR 2024-2025 |                        |                         |                                                    |  |
| QUARTER       | NEW CLUB GOAL | NEW CLUBS   | DROPPED CLUBS | QUARTER MEMI          | BER GROWTH NET<br>GOAL | MEMBER GROWTH<br>ACTUAL | DROPPED<br>MEMBERS ACTUAL<br>(including transfers) |  |
| JULY/AUG/SEPT | 12            | 5           | 1             | JULY/AUG/SEPT         | 150                    | 324                     | 65                                                 |  |
| OCT/NOV/DEC   | 0             | 0           | 0             | OCT/NOV/DEC           | 250                    | 42                      | 49                                                 |  |
| JAN/FEB/MAR   | 0             | 0           | 0             | JAN/FEB/MAR           | 45                     | 0                       | 0                                                  |  |
| APR/MAY/JUNE  | 0             | 0           | 0             | APR/MAY/JUNE          | 5                      | 0                       | 0                                                  |  |